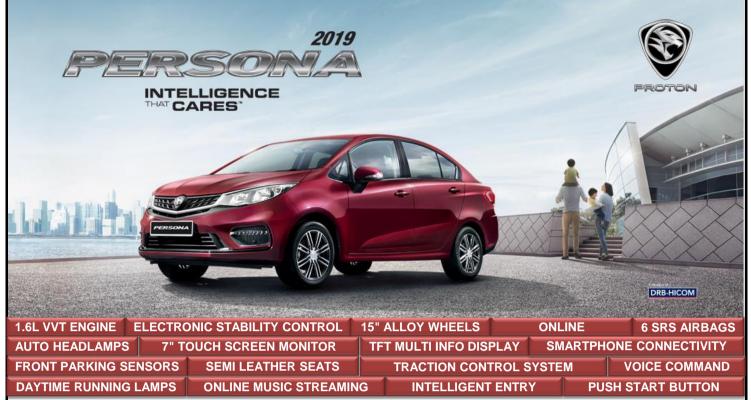

## PROTON EDAR SDN BHD

**COMPANY NO: 133533 - A** 

Effective date: 23<sup>rd</sup> April 2019

| Langkawi                              | 1.6 PREMIUM CVT<br>SOLID / METALLIC |
|---------------------------------------|-------------------------------------|
| g                                     | (RM)                                |
| Nett Selling Price                    | 53,130.00                           |
| Standard Accessories                  | 145.00                              |
| One Year Road Tax                     | 45.00                               |
| Registration Fees                     | 300.00                              |
| Vehicle Registration Number Plate     | 50.00                               |
| H.P. Ownership Claim Fee              | 50.00                               |
| ON THE ROAD PRICE (Without Insurance) | 53,720.00                           |
| Sum Insured                           | 53,000.00                           |